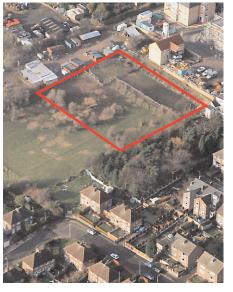

Red line boundaries shown are for identification purposes only.

### **THE SITE**

Of approximately 0.32 hectares (0.79 acres) the site slopes from the north/west to the south/east whilst the design of the proposed development takes fully into consideration the levels present. Some making up of the ground is required as detailed.

A vantage point from this location enjoys views over the Rotherham Town Centre.