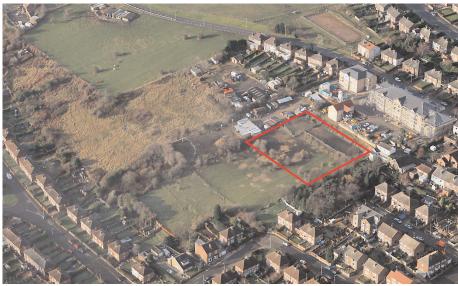

Red line boundaries shown are for identification purposes only.

### **THE SITE**

Of approximately 0.32 hectares (0.79 acres) the site slopes from the north/west to the south/east whilst the design of the proposed development takes fully into consideration the levels present. Some making up of the ground is required as detailed.

A vantage point from this location enjoys views over the Rotherham Town Centre.